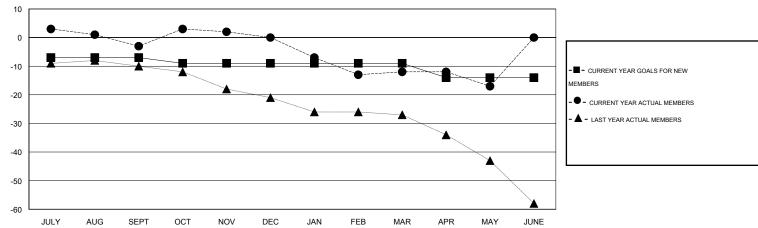

#### GOALS AND ACTUAL MEMBERS CUMULATIVE

| DROPPED CLUBS: 0  DROPPED MEMBERS   |                     | 23 CLUBS OF 36 ADDED 1 OR MORE<br>NEW MEMBERS | GENDER DISTRIBUTION           MALE         696 (78.56%)           FEMALE         190 (21.44%) |                 |  |
|-------------------------------------|---------------------|-----------------------------------------------|-----------------------------------------------------------------------------------------------|-----------------|--|
| DECEASED CLUB CANCELLED OTHER TOTAL | 12<br>0<br>55<br>67 | CLICK HERE FOR HEALTH ASSESSMENT DATA         | FAMILY UNIT MEMBERS HEAD OF HOUSEHOLD NON-HEAD OF HOUSEHOLD                                   | 129<br>63<br>66 |  |